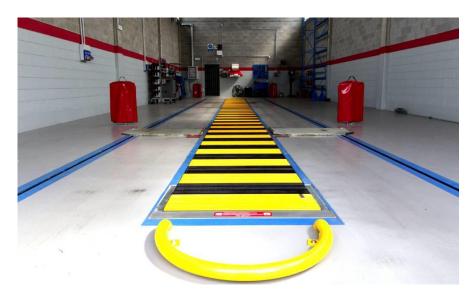

## Our main services

Tyres mounting, distribution and commercilization

Truck assistance and axles alignment (24/24h service)<sup>1</sup>

Warehousing of tyres and components for commercial vehicles

## Our specialisation

Market leader in truck tyres and axles assistance

More than 40 years experience in tyres mounting and commercialization

Unique competence and service level, thanks to partnership with All-linea