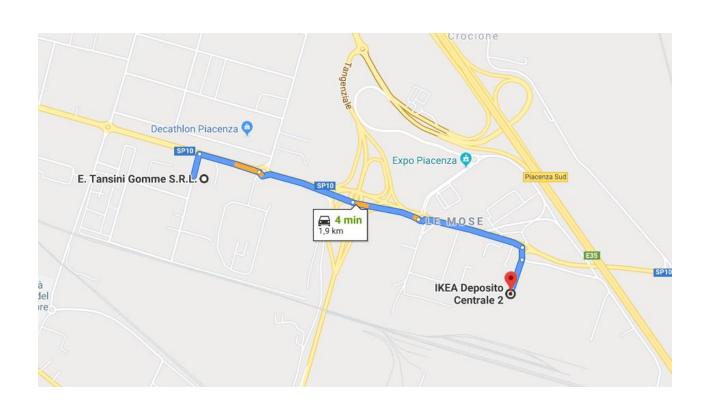

# **Key location**

Less than 2 km from the central Europe IKEA Logistic center

## How to reach us

### Address

Via Caorsana 75, 29122, Piacenza, Italy